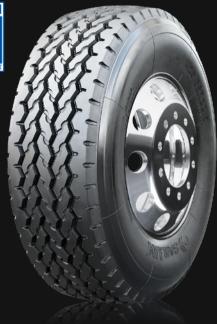

## **S825**

The S825 is an all-position mixed service tyre engineered with a special rubber compound which improves scrub resistance. The stone ejectors within the groove reduce stone retention while the angled tread blocks deliver excellent wet traction.

## Features & Benefits:

- Interlocking lugs improve stability and uniform wear.
- Stone ejectors reduce stone retention.
- Wide footprint and unique shoulder design improve stability.
- Special tread compound improves tread life.