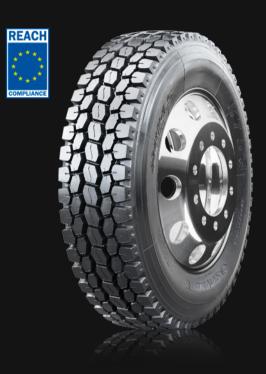

## DRIUE

The S753 is a premium drive tyre for regional and pickup applications. The interlocking tread block reduces stone retention and improves self-cleaning capabilities. Extra deep grooves (26/32") offer a longer tread life.

## Features & Benefits:

- Tread block sipe design improves grip.
- Open shoulder and tread groove design reduce stone retention and improve traction.
- High strength casing for improved durability.