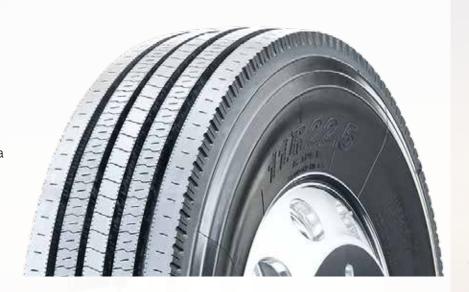

## LONG HAUL / REGIONAL STEER - 6 sizes

Sailun's premium steer tyre, featuring extra wide shoulders with built in sipes for excellent stability and traction under all weather conditions.

An extra deep 16 – 17.5 mm tread depth ensures exceptional mileage, while an interlocking symmetrical tread block design promotes even wear and a square footprint.

Extra deep tread pattern (16 – 17.5 mm) with special compound for extended tread life

Wide footprint and square shoulder design for improved stability and mileage