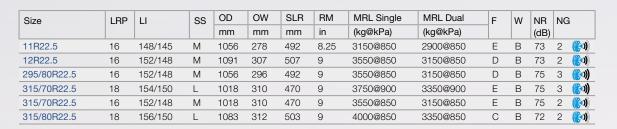

## S606 \$5

## LONG HAUL / REGIONAL STEER - 6 sizes

Sailun's premium steer tyre, featuring extra wide shoulders with built in sipes for excellent stability and traction under all weather conditions.

An extra deep 16 – 17.5 mm tread depth ensures exceptional mileage, while an interlocking symmetrical tread block design promotes even wear and a square footprint.