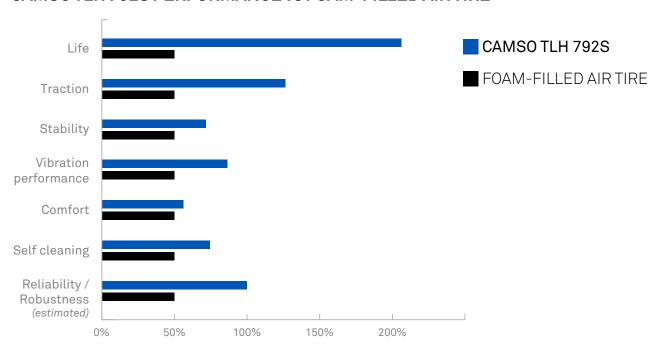

### CAMSOTLH 792S PERFORMANCE vs FOAM-FILLED AIRTIRE

AUTHORIZED DISTRIBUTOR:

camso.co

FORMERLY CAMOPLAST SOLIDEAL