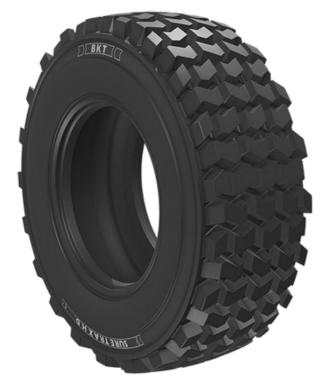

# Description

SURE TRAX HD is a block pattern tire for skid steers in construction applications. It shows excellent cut and chip resistance as well as top rim protection. SURE TRAX HD is ideal for paved surfaces and heavy-duty service.